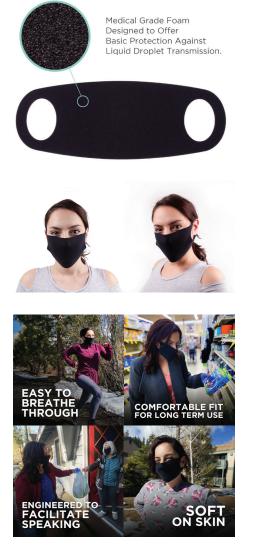

### Description

ConFORM<sup>™</sup> Masks are foam face masks, constructed with a super fine pore, high-density polyurethane foam designed to offer limited protection against liquid droplet transmission. The ConFORM<sup>™</sup> mask is engineered to facilitate speaking and is comfortable to wear for extended durations. Unlike traditional 3-ply non-woven masks, the soft, stretchable polyurethane foam does not stress the user behind the ears. The form-fitting design allows the user to eliminate manual adjustments during use and offer minimal fogging of eyeglasses.

#### **Applications**

- For general purpose protection.
- Ideal for long term use by patients in clinics to minimize liquid droplet transmission.
- Snug fit and low tear strength, provides operator safety around assembly lines, conveyors and machinery.